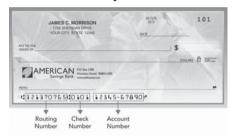

#### **STEP 1: Gather Account Information**

You must provide your information about the account where the money will be deposited or withdrawn.

- American Savings Bank's routing number (9 digits) is: 3 2 1 3 7 0 7 6 5
- Your account number (up to 10 digits):
  \_\_\_\_\_ printed on your
  statement or on your checks